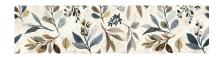

# codicer

# PRODUCT EVERGREEN BRICK

6x24.5 Brick



## **GRAPHIC VARIETY**











## **ROOM SCENES**



#### **TECHNICAL DATA**

NAME: Evergreen Brick

NEW

CODE: PT06735 SERIES: Evergreen SIZE: 6x24.5 Brick

TYPE OF PIECE: DECORATED BASES

TYPOLOGY: Porcelain LOOK: Acuarelados FINISH: Matt USE: Wall

SHADE VARIATION: V1 Uniform SLIP RESISTANCE: Clase 3

% ABSORPTION: E <0.5% FROST RESISTANT: Yes

MOHS: -# OF FACES: 8

PEI: -

codicer

#### **PACKING**

|              |                 | BOX |     |    | PALLET |    |      |
|--------------|-----------------|-----|-----|----|--------|----|------|
| Size         | Product type    | pcs | m²  | kg | boxes  | m² | kg   |
| 6x24.5 Brick | DECORATED BASES | 34  | 0.5 | 11 | 100    | 50 | 1114 |

**WARNING** The information contained in this packing list is for guidance only, the contents of the packing may vary. Pl