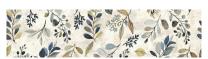

# codicer

# PRODUCT EVERGREEN BRICK

6x24.5 Brick



## **GRAPHIC VARIETY**











## **ROOM SCENES**



#### **TECHNICAL DATA**

NAME: Evergreen Brick

NEW

CODE: PT06735 SERIES: Evergreen SIZE: 6x24.5 Brick

TYPE OF PIECE: DECORATED BASES

TYPOLOGY: Porcelain LOOK: Acuarelados FINISH: Matt USE: Wall

SHADE VARIATION: V1 Uniform SLIP RESISTANCE: Clase 3

% ABSORPTION: E <0.5% FROST RESISTANT: Yes

MOHS: -# OF FACES: 8

PEI: -

codicer

#### **PACKING**

|              |                 | BOX |     |    | PALLET |    |      |
|--------------|-----------------|-----|-----|----|--------|----|------|
| Size         | Product type    | pcs | m²  | kg | boxes  | m² | kg   |
| 6x24.5 Brick | DECORATED BASES | 34  | 0.5 | 11 | 100    | 50 | 1114 |

**WARNING** The information contained in this packing list is for guidance only, the contents of the packing may vary. Please con