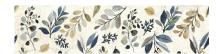

# codicer

# PRODUCT EVERGREEN BRICK

6x24.5 Brick



## **GRAPHIC VARIETY**











## **ROOM SCENES**



#### **TECHNICAL DATA**

NAME: Evergreen Brick

NEW

CODE: PT06735 SERIES: Evergreen SIZE: 6x24.5 Brick

TYPE OF PIECE: DECORATED BASES

TYPOLOGY: Porcelain LOOK: Acuarelados FINISH: Matt USE: Wall

SHADE VARIATION: V1 Uniform SLIP RESISTANCE: Clase 3

% ABSORPTION: E <0.5% FROST RESISTANT: Yes

MOHS: -# OF FACES: 8

PEI: -

codicer

#### **PACKING**

|              |                 | BOX |     |    | PALLET |    |      |
|--------------|-----------------|-----|-----|----|--------|----|------|
| Size         | Product type    | pcs | m²  | kg | boxes  | m² | kg   |
| 6x24.5 Brick | DECORATED BASES | 34  | 0.5 | 11 | 100    | 50 | 1114 |

**WARNING** The information contained in this packing list is for guidance only, the contents of the packing may vary. Please c