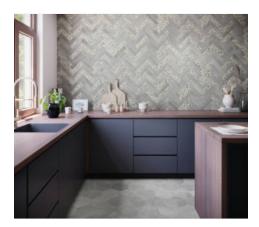

# codicer

# PRODUCT EVERGREEN BRICK

6x24.5 Brick



## **GRAPHIC VARIETY**











## **ROOM SCENES**



#### **TECHNICAL DATA**

NAME: Evergreen Brick

NEW

CODE: PT06735 SERIES: Evergreen SIZE: 6x24.5 Brick

TYPE OF PIECE: DECORATED BASES

TYPOLOGY: Porcelain LOOK: Acuarelados FINISH: Matt USE: Wall

SHADE VARIATION: V1 Uniform SLIP RESISTANCE: Clase 3

% ABSORPTION: E <0.5% FROST RESISTANT: Yes

MOHS: -# OF FACES: 8

PEI: -

codicer

#### **PACKING**

|              |                 | BOX |     |    | PALLET |    |      |
|--------------|-----------------|-----|-----|----|--------|----|------|
| Size         | Product type    | pcs | m²  | kg | boxes  | m² | kg   |
| 6x24.5 Brick | DECORATED BASES | 34  | 0.5 | 11 | 100    | 50 | 1114 |

**WARNING** The information contained in this packing list is for guidance only, the contents of the packing may vary. Please consult our sales represe