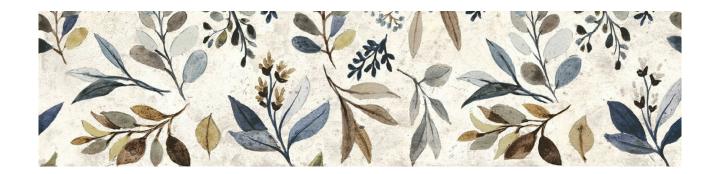

# codicer

# PRODUCT EVERGREEN BRICK

6x24.5 Brick



## **GRAPHIC VARIETY**











## **ROOM SCENES**



#### **TECHNICAL DATA**

NAME: Evergreen Brick

NEW

CODE: PT06735 SERIES: Evergreen SIZE: 6x24.5 Brick

TYPE OF PIECE: DECORATED BASES

TYPOLOGY: Porcelain LOOK: Acuarelados FINISH: Matt USE: Wall

SHADE VARIATION: V1 Uniform SLIP RESISTANCE: Clase 3

% ABSORPTION: E <0.5% FROST RESISTANT: Yes

MOHS: -# OF FACES: 8

PEI: -

codicer

#### **PACKING**

|              |                 | BOX |     |    | PALLET |    |      |
|--------------|-----------------|-----|-----|----|--------|----|------|
| Size         | Product type    | pcs | m²  | kg | boxes  | m² | kg   |
| 6x24.5 Brick | DECORATED BASES | 34  | 0.5 | 11 | 100    | 50 | 1114 |

**WARNING** The information contained in this packing list is for guidance only, the contents o