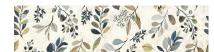

# codicer

# PRODUCT EVERGREEN BRICK

6x24.5 Brick



## **GRAPHIC VARIETY**











## **ROOM SCENES**



#### **TECHNICAL DATA**

NAME: Evergreen Brick

NEW

CODE: PT06735 SERIES: Evergreen SIZE: 6x24.5 Brick

TYPE OF PIECE: DECORATED BASES

TYPOLOGY: Porcelain LOOK: Acuarelados FINISH: Matt USE: Wall

SHADE VARIATION: V1 Uniform SLIP RESISTANCE: Clase 3

% ABSORPTION: E <0.5% FROST RESISTANT: Yes

MOHS: -# OF FACES: 8

PEI: -

codicer

#### **PACKING**

|              |                 | BOX |     |    | PALLET |    |      |
|--------------|-----------------|-----|-----|----|--------|----|------|
| Size         | Product type    | pcs | m²  | kg | boxes  | m² | kg   |
| 6x24.5 Brick | DECORATED BASES | 34  | 0.5 | 11 | 100    | 50 | 1114 |

**WARNING** The information contained in this packing list is for guidance only, the contents of the packing may vary. Please