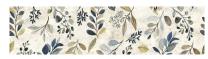

# codicer

# PRODUCT EVERGREEN BRICK

6x24.5 Brick



## **GRAPHIC VARIETY**











## **ROOM SCENES**



#### **TECHNICAL DATA**

NAME: Evergreen Brick

NEW

CODE: PT06735 SERIES: Evergreen SIZE: 6x24.5 Brick

TYPE OF PIECE: DECORATED BASES

TYPOLOGY: Porcelain LOOK: Acuarelados FINISH: Matt USE: Wall

SHADE VARIATION: V1 Uniform SLIP RESISTANCE: Clase 3

% ABSORPTION: E <0.5% FROST RESISTANT: Yes

MOHS: -# OF FACES: 8

PEI: -

codicer

#### **PACKING**

|              |                 | BOX |     |    | PALLET |    |      |
|--------------|-----------------|-----|-----|----|--------|----|------|
| Size         | Product type    | pcs | m²  | kg | boxes  | m² | kg   |
| 6x24.5 Brick | DECORATED BASES | 34  | 0.5 | 11 | 100    | 50 | 1114 |

**WARNING** The information contained in this packing list is for guidance only, the contents of the packing may vary. Plea