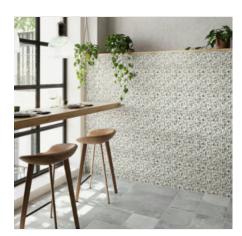

# codicer

# PRODUCT EVERGREEN

25x25



## **GRAPHIC VARIETY**









## **ROOM SCENES**



codicer

#### **TECHNICAL DATA**

NAME: Evergreen

NEW

CODE: PT06684 SERIES: Evergreen SIZE: 25x25

TYPE OF PIECE: DECORATED BASES

TYPOLOGY: Porcelain LOOK: Acuarelados FINISH: Matt USE: Wall

SHADE VARIATION: V1 Uniform SLIP RESISTANCE: Clase 3

% ABSORPTION: E <0.5% FROST RESISTANT: Yes

MOHS: -

# OF FACES: 8

PEI: -

codicer

#### **PACKING**

|       |                 | BOX |    |      | PALLET |    |      |
|-------|-----------------|-----|----|------|--------|----|------|
| Size  | Product type    | pcs | m² | kg   | boxes  | m² | kg   |
| 25x25 | DECORATED BASES | 16  | 1  | 21.5 | 72     | 72 | 1550 |

**WARNING** The information contained in this packing list is for guidance only, the contents of the packing may vary. Please consult our sales representatives for an exact list