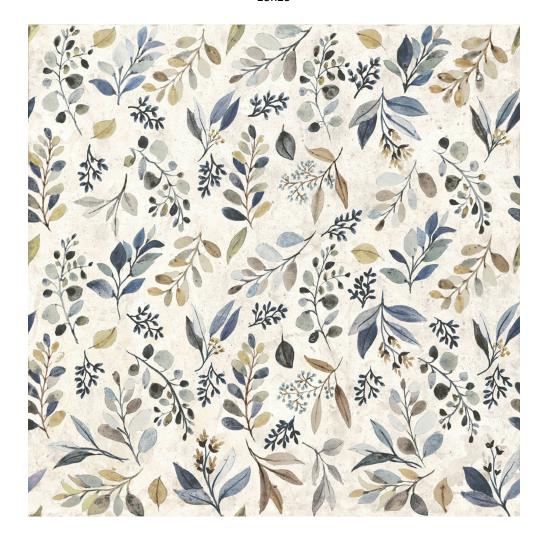

## **GRAPHIC VARIETY**

#### **TECHNICAL DATA**

NAME: Evergreen

NEW

CODE: PT06684 SERIES: Evergreen SIZE: 25x25

TYPE OF PIECE: DECORATED BASES

TYPOLOGY: Porcelain LOOK: Acuarelados FINISH: Matt USE: Wall

SHADE VARIATION: V1 Uniform SLIP RESISTANCE: Clase 3