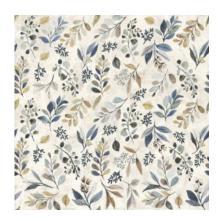

## **GRAPHIC VARIETY**

#### **TECHNICAL DATA**

NAME: Evergreen

NEW

CODE: PT06684 SERIES: Evergreen SIZE: 25x25

TYPE OF PIECE: DECORATED BASES

TYPOLOGY: Porcelain LOOK: Acuarelados FINISH: Matt USE: Wall

SHADE VARIATION: V1 Uniform SLIP RESISTANCE: Clase 3