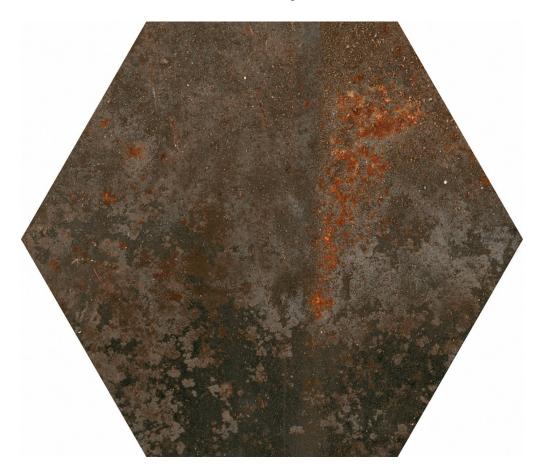

# codicer

# PRODUCT POLARIS

22x25 Hexagonal



## **GRAPHIC VARIETY**



## **DETAILS**



## **ROOM SCENES**



#### **TECHNICAL DATA**

NAME: Polaris CODE: PT05814 SERIES: Polaris

SIZE: 22x25 Hexagonal TYPE OF PIECE: BASES TYPOLOGY: Porcelain LOOK: Hexagonal FINISH: Matt USE: Floor and Wall

SHADE VARIATION: V4 Considerable

SLIP RESISTANCE: Clase 1

FROST RESISTANT: Yes # OF FACES: 40

**POLARIS** 

codicer

#### **PACKING**

|                 |              | BOX |      |    | PALLET |       |      |
|-----------------|--------------|-----|------|----|--------|-------|------|
| Size            | Product type | pcs | m²   | kg | boxes  | m²    | kg   |
| 22x25 Hexagonal | BASES        | 25  | 1.04 | 24 | 52     | 54.08 | 1268 |

**WARNING** The information contained in this packing list is for guidance only, the contents of the p