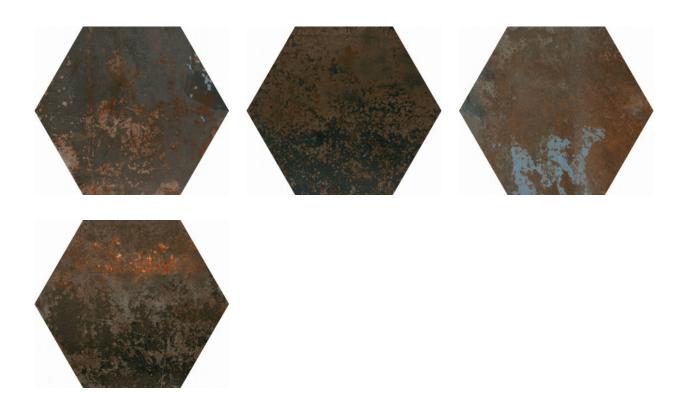

# codicer

# PRODUCT POLARIS

22x25 Hexagonal



## **GRAPHIC VARIETY**



## **DETAILS**



## **ROOM SCENES**



#### **TECHNICAL DATA**

NAME: Polaris CODE: PT05814 SERIES: Polaris

SIZE: 22x25 Hexagonal TYPE OF PIECE: BASES TYPOLOGY: Porcelain LOOK: Hexagonal FINISH: Matt USE: Floor and Wall

SHADE VARIATION: V4 Considerable

SLIP RESISTANCE: Clase 1

FROST RESISTANT: Yes # OF FACES: 40

**POLARIS** 

codicer

#### **PACKING**

|                 |              | BOX |      |    | PALLET |       |      |
|-----------------|--------------|-----|------|----|--------|-------|------|
| Size            | Product type | pcs | m²   | kg | boxes  | m²    | kg   |
| 22x25 Hexagonal | BASES        | 25  | 1.04 | 24 | 52     | 54.08 | 1268 |

**WARNING** The information contained in this packing list is for guidance only, the contents of the packing may vary. Please co