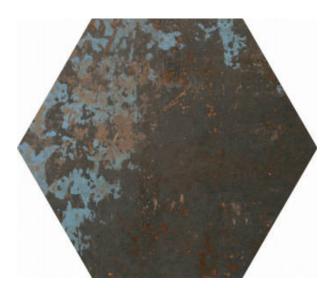

# codicer

# PRODUCT POLARIS

22x25 Hexagonal



## **GRAPHIC VARIETY**



## **DETAILS**



## **ROOM SCENES**



#### **TECHNICAL DATA**

NAME: Polaris CODE: PT05814 SERIES: Polaris

SIZE: 22x25 Hexagonal TYPE OF PIECE: BASES TYPOLOGY: Porcelain LOOK: Hexagonal FINISH: Matt USE: Floor and Wall

SHADE VARIATION: V4 Considerable

SLIP RESISTANCE: Clase 1

FROST RESISTANT: Yes # OF FACES: 40

**POLARIS** 

codicer

#### **PACKING**

|                 |              | BOX |      |    | PALLET |       |      |
|-----------------|--------------|-----|------|----|--------|-------|------|
| Size            | Product type | pcs | m²   | kg | boxes  | m²    | kg   |
| 22x25 Hexagonal | BASES        | 25  | 1.04 | 24 | 52     | 54.08 | 1268 |

**WARNING** The information contained in this packing list is for guidance only, the contents of the packing may vary. Please consult our sales re