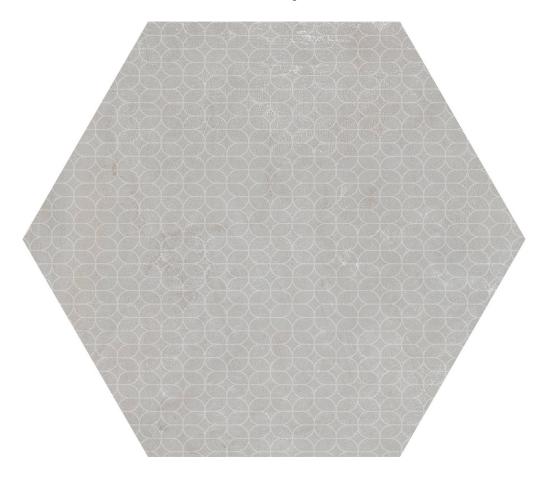

# PRODUCT PANAMA HEX25

22x25 Hexagonal



## **GRAPHIC VARIETY**



## DETAILS



#### **TECHNICAL DATA**

NAME: Panama Hex25

CODE: PT06366 SERIES: Panama SIZE: 22x25 Hexagonal TYPE OF PIECE: BASES TYPOLOGY: Porcelain LOOK: Cement COLORS: -FINISH: Matt USE: Floor and Wall SHADE VARIATION: V2 Slight SLIP RESISTANCE: Clase 2 % ABSORPTION: E < 0.5% FROST RESISTANT: Yes MOHS: -# OF FACES: 66 PEI: -

#### PACKING

|                 |              | BOX |      |    | PALLET |                |      |
|-----------------|--------------|-----|------|----|--------|----------------|------|
| Size            | Product type | pcs | m²   | kg | boxes  | m <sup>2</sup> | kg   |
| 22x25 Hexagonal | BASES        | 25  | 1.04 | 24 | 524    | 54.08          | 1268 |

**WARNING** The information contained in this packing list is for guidance only,