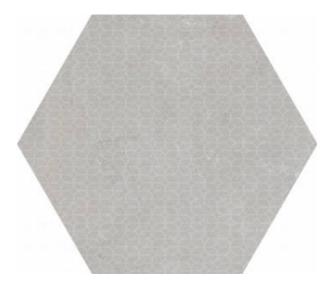

# PRODUCT PANAMA HEX25

22x25 Hexagonal



## **GRAPHIC VARIETY**



## DETAILS



#### **TECHNICAL DATA**

NAME: Panama Hex25

CODE: PT06366 SERIES: Panama SIZE: 22x25 Hexagonal TYPE OF PIECE: BASES TYPOLOGY: Porcelain LOOK: Cement COLORS: -FINISH: Matt USE: Floor and Wall SHADE VARIATION: V2 Slight SLIP RESISTANCE: Clase 2 % ABSORPTION: E < 0.5% FROST RESISTANT: Yes MOHS: -# OF FACES: 66 PEI: -

#### PACKING

|                 |              | BOX |      |    | PALLET |                |      |
|-----------------|--------------|-----|------|----|--------|----------------|------|
| Size            | Product type | pcs | m²   | kg | boxes  | m <sup>2</sup> | kg   |
| 22x25 Hexagonal | BASES        | 25  | 1.04 | 24 | 524    | 54.08          | 1268 |

**WARNING** The information contained in this packing list is for guidance only, the contents of the packing may vary. Pl