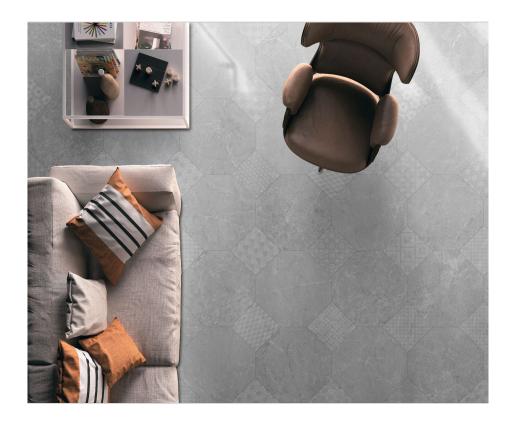

Marmara Grey 25x25

Marmara Grey Decor 25x25

codicer

|               |              | BOX |      |       | PALLET |       |        |
|---------------|--------------|-----|------|-------|--------|-------|--------|
| Size          | Product type | pcs | m²   | kg    | boxes  | m²    | kg     |
| 44x66 Modular | BASES        | 6   | 0.87 | 18.55 | 44     | 38.28 | 830    |
| 44x66         | BASES        | 4   | 1.16 | 26.01 | 36     | 41.76 | 936.41 |
| 25x25         | BASES        | 16  | 1    | 20.5  | 72     | 72    | 1490   |