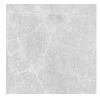

Marmara Grey 25x25

Marmara Grey Decor 25x25

codicer

|               |              | BOX |      |       | PALLET |       |        |
|---------------|--------------|-----|------|-------|--------|-------|--------|
| Size          | Product type | pcs | m²   | kg    | boxes  | m²    | kg     |
| 44x66 Modular | BASES        | 6   | 0.87 | 18.55 | 44     | 38.28 | 830    |
| 44x66         | BASES        | 4   | 1.16 | 26.01 | 36     | 41.76 | 936.41 |
| 25x25         | BASES        | 16  | 1    | 20.5  | 72     | 72    | 1490   |