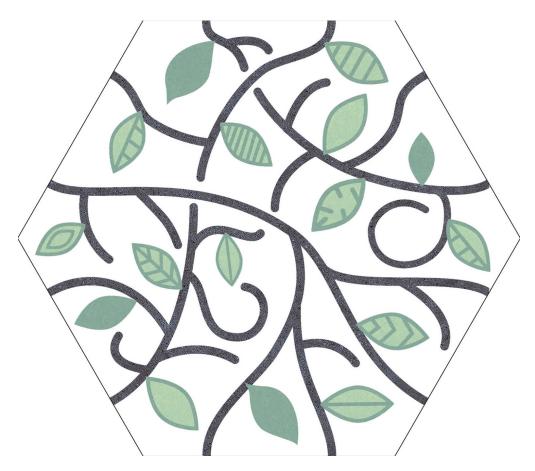

## PRODUCT IVY GREEN HEX 25

22x25 Hexagonal

## **TECHNICAL DATA**

NAME: Ivy Green Hex 25 NEW CODE: PT06493 SERIES: Ivy SIZE: 22x25 Hexagonal TYPE OF PIECE: DECORATED BASES TYPOLOGY: Porcelain LOOK: Hexagonal COLORS: -FINISH: Satin USE: Floor and Wall SHADE VARIATION: V1 Uniform SLIP RESISTANCE: Clase 1 % ABSORPTION: E < 0.5% FROST RESISTANT: Yes MOHS: -# OF FACES: 1 PEI: -REPETITIVE: Yes