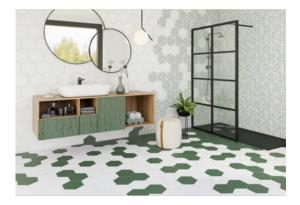

## PRODUCT IVY GREEN HEX 25

22x25 Hexagonal



## **ROOM SCENES**



## **TECHNICAL DATA**

NAME: Ivy Green Hex 25 NEW CODE: PT06493 SERIES: Ivy SIZE: 22x25 Hexagonal TYPE OF PIECE: DECORATED BASES TYPOLOGY: Porcelain LOOK: Hexagonal COLORS: -FINISH: Satin USE: Floor and Wall SHADE VARIATION: V1 Uniform SLIP RESISTANCE: Clase 1 % ABSORPTION: E < 0.5% FROST RESISTANT: Yes MOHS: -# OF FACES: 1 PEI: -REPETITIVE: Yes

## PACKING

|                 |                 | BOX |      |    | PALLET |       |      |
|-----------------|-----------------|-----|------|----|--------|-------|------|
| Size            | Product type    | pcs | m²   | kg | boxes  | m²    | kg   |
| 22x25 Hexagonal | DECORATED BASES | 25  | 1.04 | 24 | 52     | 54.08 | 1268 |

**WARNING** The information contained in this packing list is for guidance only, the contents of the packing may var