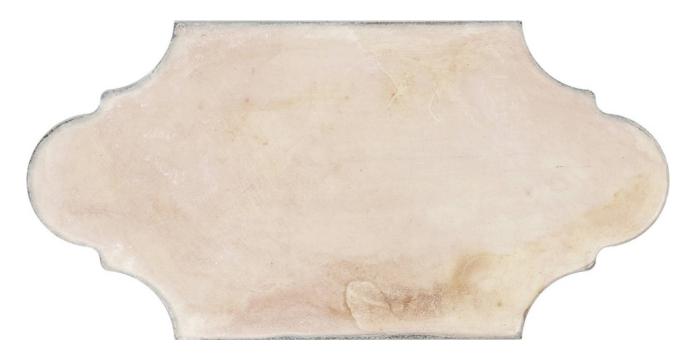

# PRODUCT BOHEME MIX

16x33 Provenzal

#### **TECHNICAL DATA**

NAME: Boheme mix

NEW

CODE: PT06432 SERIES: Boheme SIZE: 16x33 Provenzal TYPOLOGY: Porcelain LOOK: Provenzal FINISH: Matt

USE: Floor and Wall

SHADE VARIATION: V4 Considerable

SLIP RESISTANCE: Clase 3