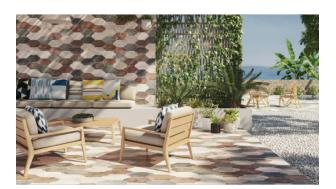

# codicer

# PRODUCT BOHEME MIX

16x33 Provenzal



## **GRAPHIC VARIETY**



## **ROOM SCENES**



#### **TECHNICAL DATA**

NAME: Boheme mix

NEW

CODE: PT06432 SERIES: Boheme SIZE: 16x33 Provenzal TYPOLOGY: Porcelain LOOK: Provenzal FINISH: Matt

USE: Floor and Wall

SHADE VARIATION: V4 Considerable

SLIP RESISTANCE: Clase 3

% ABSORPTION: E <0.5% FROST RESISTANT: Yes

MOHS: -

# OF FACES: 51

PEI: -

codicer

#### **PACKING**

|                 |              | BOX |      |      | PALLET |       |      |
|-----------------|--------------|-----|------|------|--------|-------|------|
| Size            | Product type | pcs | m²   | kg   | boxes  | m²    | kg   |
| 16x33 Provenzal |              | 20  | 0.81 | 18.5 | 64     | 51.84 | 1184 |

**WARNING** The information contained in this packing list is for guidance only, the contents of the packing may vary. Please consult our sales rep