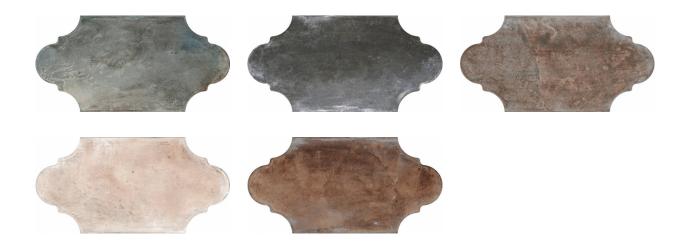

## **GRAPHIC VARIETY**

#### **TECHNICAL DATA**

NAME: Boheme mix

NEW

CODE: PT06432 SERIES: Boheme SIZE: 16x33 Provenzal TYPOLOGY: Porcelain LOOK: Provenzal FINISH: Matt

USE: Floor and Wall

SHADE VARIATION: V4 Considerable

SLIP RESISTANCE: Clase 3